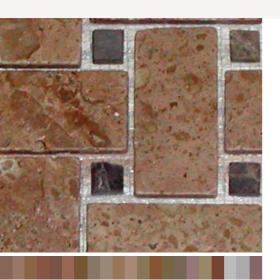

## Canon Valley Cream/Marron

Tumbled basket pattern valley cream/brown dot 9"x9"

\$33.00/SF\*

\* Material price does not include labor/installation

TM151-MS05

Colombia

Marble Mosaic